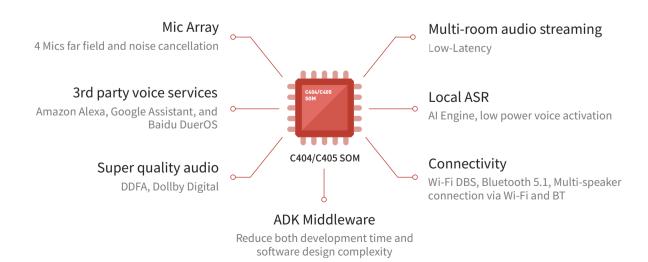

# T U R 3 O XX C404/C405 SOM

A unique end-to-end solution designed specifically for creating smart speaker and smart home assistant products.

The C404/C405 SOM is built around the Qualcomm Smart Audio QCS400 SoC series with a powerful combination of superior sound quality, onboard Artificial Intelligence(AI) Engine and cloud-based smart assistant services. The pre-integrated software of SOM includes far-field voice and noise cancellation, multi-room audio streaming, the 3rd party voice services, Qualcomm DDFA and Dollby Digital technology.

The C404/C405 SOM is ready for mass-production and help manufacturers easily create differentiated smart speaker products.

#### **Features**